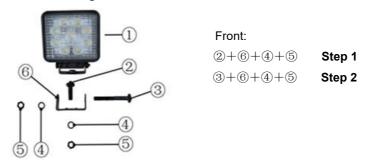

## This Install Guide is suitable for TLOR series 1.Installation Diagram

Step 2.: Please Assembling the light as the above pictures

**Step 3**: Install the work light on the bracket of the offroad vehicle/ heavy duty machine (car,truck,trailer,excavator etc.)