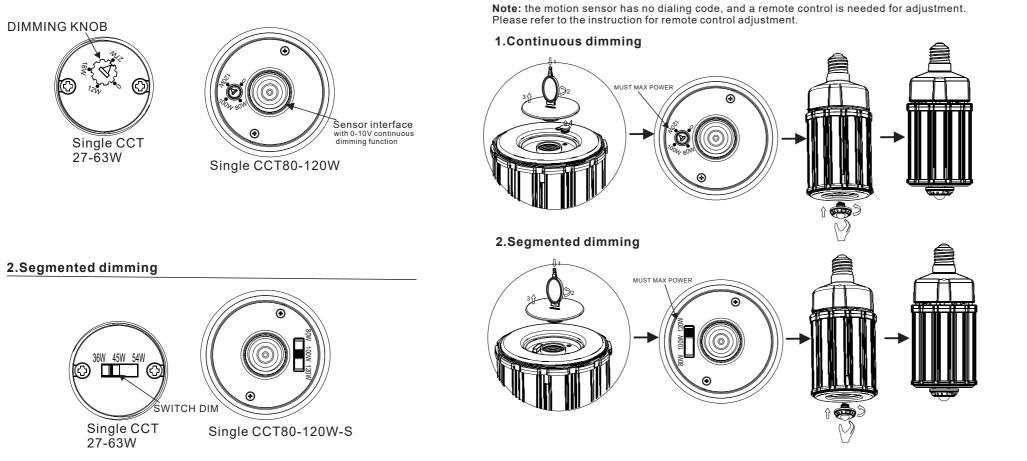

## CCT adjustable and dimming mode diagram: 1.Continuous dimming

DIMMING KNOB

Rated wattage Dimming mode 27W 12W 18W 27W 36W 18W 27W 36W 45W 27W 36W 45W 54W 36W 45W 54W 63W 36W 54W 63W 80W 54W 63W 80W 100W 63W 80W 100W 120W 80W 100W 120W

Figure(7)

Installation of motion sensor or PIR sensor It could be easily installed by using a straight screwdriver . Use a flat-blade screwdriver to unscrew

the plug and remove the plug. And then, adjust the lamp power to the maximum (otherwise the sensor will act abnormally). install motion sensor or PIR sensor and tighten it.