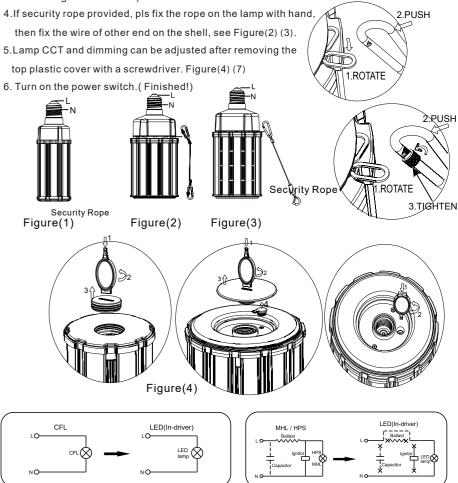

#### Installation Instructions: Warning: Please make sure the power is off before installation.

- 1. Turn off the power switch.
- 2. Screw off the CFL or MHL or HPS and so on, see Figure (5)(6).
- 3. Take out led corn light and screw on, see Figure (1)(2)(3).
- Figure (1)(2) (3):AC internal driver, (Note: PIs make sure to take off the ballast before installing led corn light,
- otherwise the ballast will produce the resonance of high voltage and makes Buckle on the lamp led corn light breakdown.)

Figure(5)

Figure(6)

## CCT adjustable and dimming mode diagram: 1.Continuous dimming

DIMMING KNOB

Rated wattage Dimming mode 27W 12W 18W 27W 36W 18W 27W 36W 45W 27W 36W 45W 54W 36W 45W 54W 63W 36W 54W 63W 80W 54W 63W 80W 100W 63W 80W 100W 120W 80W 100W 120W

Figure(7)

Installation of motion sensor or PIR sensor It could be easily installed by using a straight screwdriver . Use a flat-blade screwdriver to unscrew

the plug and remove the plug. And then, adjust the lamp power to the maximum (otherwise the sensor will act abnormally). install motion sensor or PIR sensor and tighten it.