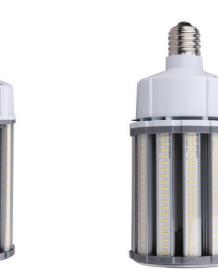

## Product features:

- ◆ Single CCT mode, without CCT adjustable function.
- Two dimming options are available for the Single CCT mode 27-120W, continuous dimming or segmented dimming.
- Can be with Clear or frosted PC cover.
- Single CCT 27-120W lamp can be with AC120-347V internal driver.
- Motion sensor or PIR sensor are optional for the Single CCT mode 80-120W.
- 27-120W Sealant pouring for whole drive and lamp plastic housing.
- Long lifespan and good heat dissipation. No fan.
- Direct replacement for Metal Halide, easy Installation.
- Fits many different fixtures to replace traditional lamps.

# **Application:**

Widely used in supermarket, warehouse, garage, home, office, hotel, hospital, school, street, garden etc.