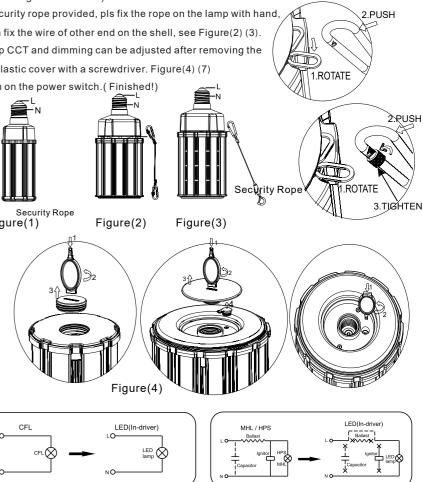

#### Installation Instructions: Warning: Please make sure the power is off before installation.

- 1. Turn off the power switch.
- 2. Screw off the CFL or MHL or HPS and so on, see Figure (5)(6).
- 3. Take out led corn light and screw on, see Figure (1)(2)(3).
- Figure (1)(2) (3):AC internal driver, (Note: PIs make sure to take off the ballast before installing led corn light,
- otherwise the ballast will produce the resonance of high voltage and makes Buckle on the lamp led corn light breakdown.)

Figure(5)

Figure(6)

## CCT adjustable and dimming mode diagram: 1.Continuous dimming

DIMMING KNOB

Rated wattage Dimming mode 27W 12W 18W 27W 36W 18W 27W 36W 45W 27W 36W 45W 54W 36W 45W 54W 63W 36W 54W 63W 80W 54W 63W 80W 100W 63W 80W 100W 120W 80W 100W 120W

Figure(7)

Installation of motion sensor or PIR sensor It could be easily installed by using a straight screwdriver . Use a flat-blade screwdriver to unscrew

the plug and remove the plug. And then, adjust the lamp power to the maximum (otherwise the sensor will act abnormally). install motion sensor or PIR sensor and tighten it.