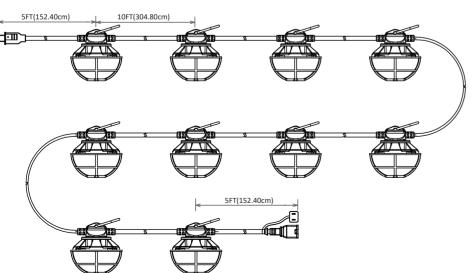

### **BASIC INFO**

| Item NO. | Watt | Lamp Quantity | Lumen   | Length | ССТ     | Voltage | CRI | Beam Angle | IP Rating        |
|----------|------|---------------|---------|--------|---------|---------|-----|------------|------------------|
| TLWS50P  | 50W  | 5pcs          | 6000LM  | 50ft   | - 5000K | AC120V  | >80 | 270°       | Damp<br>Location |
| TLWS100P | 100W | 10pcs         | 12000LM | 100ft  |         |         |     |            |                  |