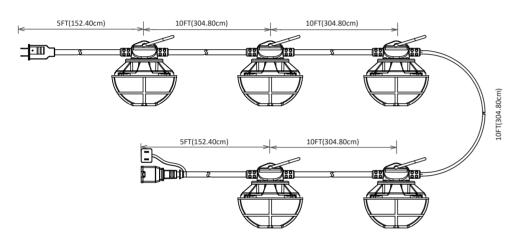

### **BASIC INFO**

| Item NO. | Watt | Lamp Quantity | Lumen   | Length | ССТ     | Voltage | CRI | Beam Angle | IP Rating        |
|----------|------|---------------|---------|--------|---------|---------|-----|------------|------------------|
| TLWS50P  | 50W  | 5pcs          | 6000LM  | 50ft   | - 5000K | AC120V  | >80 | 270°       | Damp<br>Location |
| TLWS100P | 100W | 10pcs         | 12000LM | 100ft  |         |         |     |            |                  |