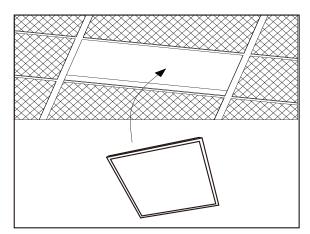

**NOTE:** Please comply with all warnings to ensure validity of warranty and personal safety.

Step 1.Replace existing lighting fixture from ceiling with LED Light Panel.

Step 3. Unsrew the driver cover.

Step 2.Use the protective brackets for the sake of safety.

Step 4.Connect other wires seperately.

Step 5.Cover the power supply cover and lock the screws

Step 7.Tighten the power cord and the installation is complete.