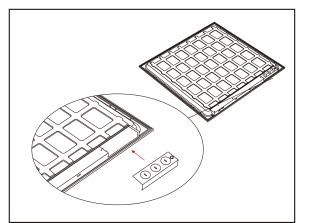

**NOTE:** Please comply with all warnings to ensure validity of warranty and personal safety.

Step 1.Replace existing lighting fixture from ceiling with LED Light Panel.

Step 3. Unsrew the driver cover.

Step 2.Use the protective brackets for the sake of safety.

Step 4.Connect other wires seperately.

Step 5.Cover the power supply cover and lock the screws

Step 7.Tighten the power cord and the installation is complete.