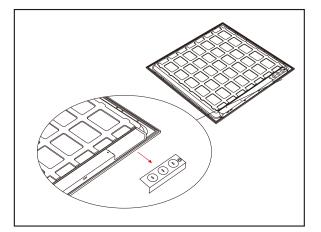

**NOTE:** Please comply with all warnings to ensure validity of warranty and personal safety.

Step 1.Replace existing lighting fixture from ceiling with LED Light Panel.

Step 3. Unsrew the driver cover.

Step 2.Use the protective brackets for the sake of safety.

Step 4.Connect other wires seperately.

Step 5.Cover the power supply cover and lock the screws

Step 7.Tighten the power cord and the installation is complete.