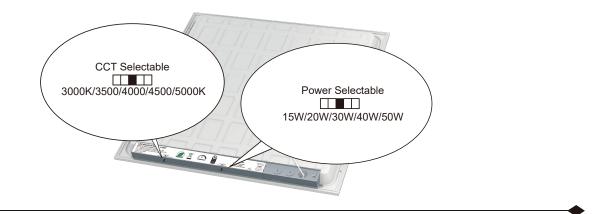

THE CONSTRUCTION AND OPERATION OF THE PRODUCT AND THE HAZARDS INVOLVED

- SUITABLE FOR OPERATION IN AMBIENT NOT EXCEEDING 40°C
- SUITABLE FOR DAMP LOCATIONS
- MIN 90°C SUPPLY CONDUCTORS
- CLASS 1 WIRING
- TYPE IC
- INHERENTLY PROTECTED
- ACCESS ABOVE CEILING REQUIRED
- VAPOR BARRIER MUST BE SUITABLE FOR 90°C

**NOTE:** Please comply with all warnings to ensure validity of warranty and personal safety.

Step 1.Replace existing lighting fixture from ceiling with LED Light Panel.



Step 3. Unsrew the driver cover.



Step 2.Use the protective brackets for the sake of safety.



Step 4.Connect other wires seperately.



Step 5.Cover the power supply cover and lock the screws



Step 7.Tighten the power cord and the installation is complete.





# **5 Wattages selectable,5 CCT selectable**



### WIRING DIAGRAM: