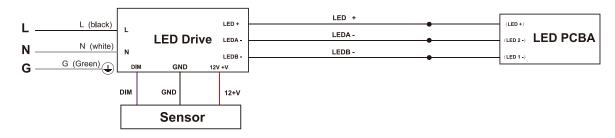

PERATION OF THE PRODUCT AND THE HAZARDS INVOLVED

- SUITABLE FOR OPERATION IN AMBIENT NOT EXCEEDING 40°C
- SUITABLE FOR DAMP LOCATIONS
- MIN 90°C SUPPLY CONDUCTORS
- CLASS 1 WIRING
- TYPE IC
- INHERENTLY PROTECTED
- ACCESS ABOVE CEILING REQUIRED
- VAPOR BARRIER MUST BE SUITABLE FOR 90°C

**NOTE:** Please comply with all warnings to ensure validity of warranty and personal safety.

Step 1.Replace existing lighting fixture from ceiling with LED Light Panel.



Step 3. Unsrew the driver cover.



Step 2.Use the protective brackets for the sake of safety.



Step 4.Connect other wires seperately.



Step 5.Cover the power supply cover and lock the screws



Step 7.Tighten the power cord and the installation is complete.





# **5 Wattages selectable,5 CCT selectable**



### WIRING DIAGRAM: