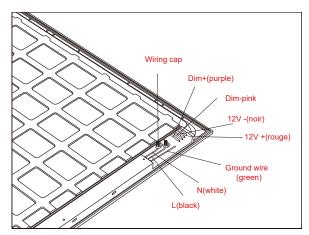

fully before installation and keep for reference.

#### CAUTION:

• THIS PRODUCT MUST BE INSTALLED IN ACCORDANCE WITH THE APPLICABLE INSTALLATION CODE BY A PERSON FAMILIAR WITH THE CONSTRUCTION AND OPERATION OF THE PRODUCT AND THE HAZARDS INVOLVED

- SUITABLE FOR OPERATION IN AMBIENT NOT EXCEEDING 40°C
- SUITABLE FOR DAMP LOCATIONS
- MIN 90°C SUPPLY CONDUCTORS
- CLASS 1 WIRING
- TYPE IC
- INHERENTLY PROTECTED
- ACCESS ABOVE CEILING REQUIRED
- VAPOR BARRIER MUST BE SUITABLE FOR 90°C

**NOTE:** Please comply with all warnings to ensure validity of warranty and personal safety.

Step 1.Replace existing lighting fixture from ceiling with LED Light Panel.



Step 3. Unsrew the driver cover.



Step 2.Use the protective brackets for the sake of safety.



Step 4.Connect other wires seperately.



Step 5.Cover the power supply cover and lock the screws



Step 7.Tighten the power cord and the installation is complete.





# **5 Wattages selectable,5 CCT selectable**



### WIRING DIAGRAM: