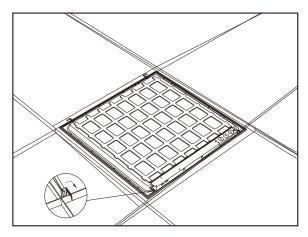

**NOTE:** Please comply with all warnings to ensure validity of warranty and personal safety.

Step 1.Replace existing lighting fixture from ceiling with LED Light Panel.

Step 3. Unsrew the driver cover.

Step 2.Use the protective brackets for the sake of safety.

Step 4.Connect other wires seperately.

Step 5.Cover the power supply cover and lock the screws

Step 7.Tighten the power cord and the installation is complete.