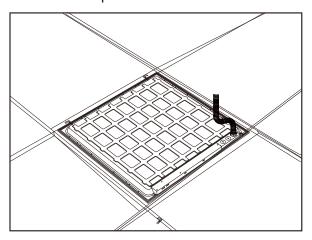

**NOTE:** Please comply with all warnings to ensure validity of warranty and personal safety.

Step 1.Replace existing lighting fixture from ceiling with LED Light Panel.

Step 3. Unsrew the driver cover.

Step 2.Use the protective brackets for the sake of safety.

Step 4.Connect other wires seperately.

Step 5.Cover the power supply cover and lock the screws

Step 7.Tighten the power cord and the installation is complete.