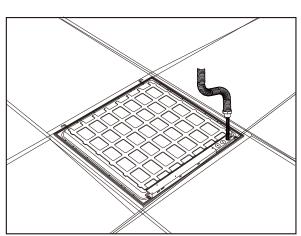

**NOTE:** Please comply with all warnings to ensure validity of warranty and personal safety.

Step 1.Replace existing lighting fixture from ceiling with LED Light Panel.

Step 3. Unsrew the driver cover.

Step 2.Use the protective brackets for the sake of safety.

Step 4.Connect other wires seperately.

Step 5.Cover the power supply cover and lock the screws

Step 7.Tighten the power cord and the installation is complete.