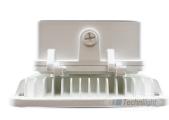

### **Product Description:**

- Die cast aluminium housing for rugged mounting and heat dissipation.
- Surface mount with quick installation kits and an aluminium plate.
- Save up in electricity consumption compared to conventional lighting fixture.
- Warranty: 5 Years.
- Compatible with most sensors.
- Other CCT available on special request.
- High voltage available on special request (347V).
- Color: white.