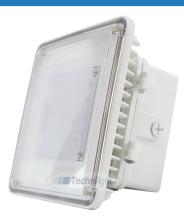

### **Product Description:**

- Die cast aluminium housing for rugged mounting and heat dissipation.
- Surface mount with quick installation kits and an aluminium plate.
- Save up in electricity consumption compared to conventional lighting fixture.
- Warranty: 5 Years.
- Compatible with most sensors.
- Other CCT available on special request.
- High voltage available on special request (347V).
- Color: white.

#### **Applications:**

Gas stations, workshops, warehouses, factories, markets, etc.

Designed for wet locations indoor and outdoor.

info@technilight.ca

WWW.TECHNILIGHT.CA