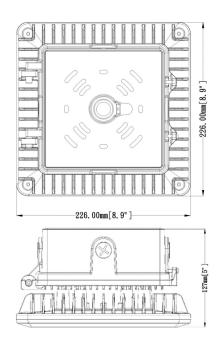

| Mechanical Specifications |                      |
|---------------------------|----------------------|
| IP Rating                 | IP65                 |
| Material                  | Die cast aluminium   |
| Lens                      | Flat PC              |
| Net Weight                | 10.72 kg             |
| Product size (mm)         | ± 226 x 226 x 127 mm |
| Product size (inch)       | ± 8.9 x 8.9 x 5 in   |
| Operating Humidity        | 10% - 90%            |
| Operating Temperature     | -35°C ~ 45°C         |

### **Product Description:**

- Die cast aluminium housing for rugged mounting and heat dissipation.
- Surface mount with quick installation kits and an aluminium plate.
- Save up in electricity consumption compared to conventional lighting fixture.
- Warranty: 5 Years.
- Compatible with most sensors.
- Other CCT available on special request.
- High voltage available on special request (347V).
- Color: white.