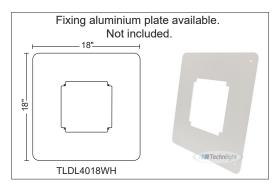

### **Product Description:**

- Die cast aluminium housing for rugged mounting and heat dissipation.
- Surface mount with quick installation kits and an aluminium plate.
- Save up in electricity consumption compared to conventional lighting fixture.
- Warranty: 5 Years.
- Compatible with most sensors.
- Other CCT available on special request.
- High voltage available on special request (347V).
- Color: white.