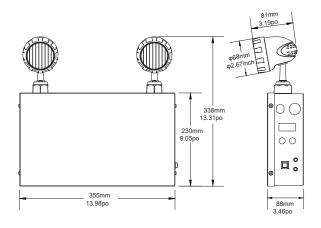

| Mechanical Specifications |                           |
|---------------------------|---------------------------|
| IP Rating                 | Damp locations            |
| Material                  | Metal + ABS               |
| Lens                      | PC                        |
| Net Weight                | N/D                       |
| Product size (mm)         | ± 355 x 338 x 88 mm       |
| Product size (inch)       | ± 13.98" x 13.31" x 3.46" |
| Operating Humidity        | 10% ~ 90%                 |
| Operating Temperature     | 10°C ~ 40°C               |
| Battery                   | Lead Acid 2 x 6V, 12Ah    |
| Battery warranty          | 2 years                   |