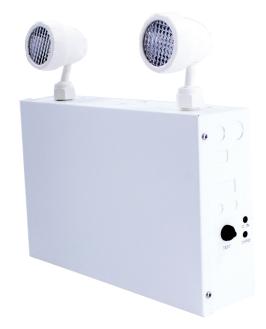

### **Product description:**

- 150 W battery unit with 2 lighting heads.
- Overload and over-discharge protection.
- Test button and power indicator included.
- Adjustable lighting heads.
- Additional light heads can be connected remotely.