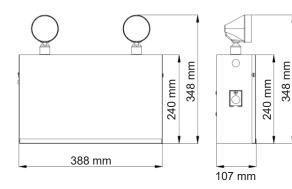

| Mechanical Specifications |                         |
|---------------------------|-------------------------|
| IP Rating                 | Damp locations          |
| Material                  | Metal + ABS             |
| Lens                      | PC                      |
| Net Weight                | N/D                     |
| Product size (mm)         | ± 388 x 348 x 107 mm    |
| Product size (inch)       | ± 15.3" x 13.7" x 4.2"  |
| Operating Humidity        | 10% ~ 90%               |
| Operating Temperature     | 15°C ~ 35°C             |
| Battery                   | Lead Acid 2 x 12V, 12Ah |
| Battery warranty          | 2 years                 |