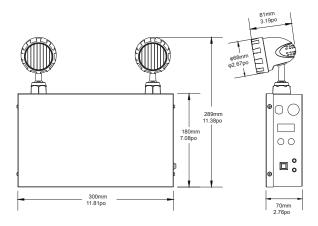

| Mechanical Specifications |                           |
|---------------------------|---------------------------|
| IP Rating                 | Damp locations            |
| Material                  | Metal + ABS               |
| Lens                      | PC                        |
| Net Weight                | N/D                       |
| Product size (mm)         | ± 300 x 289 x 70 mm       |
| Product size (inch)       | ± 11.81" x 11.38" x 2.76" |
| Operating Humidity        | 10% à 90%                 |
| Operating Temperature     | 10°C ~ 40°C               |
| Battery                   | Lead Acid 6V, 7Ah         |
| Battery warranty          | 2 years                   |