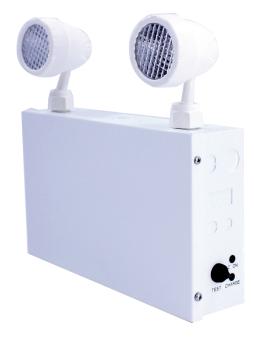

## **Product description:**

- 36 W battery unit with 2 lighting heads.
- Overload and over-discharge protection.
- Test button and power indicator included.
- · Adjustable lighting heads.
- Additional light heads can be connected remotely.