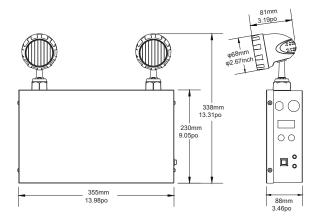

| Mechanical Specifications |                           |
|---------------------------|---------------------------|
| IP Rating                 | Damp locations            |
| Material                  | Metal + ABS               |
| Lens                      | PC                        |
| Net Weight                | N/D                       |
| Product size (mm)         | ± 355 x 338 x 88 mm       |
| Product size (inch)       | ± 13.98" x 13.31" x 3.46" |
| Operating Humidity        | 10% à 90%                 |
| Operating Temperature     | 10°C ~ 40°C               |
| Battery                   | Lead Acid 12V, 7Ah        |
| Battery warranty          | 2 years                   |