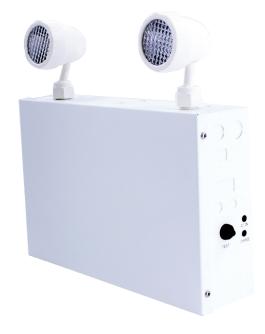

## **Product description:**

- 72 W battery unit with 2 lighting heads.
- Overload and over-discharge protection.
- Test button and power indicator included.
- · Adjustable lighting heads.
- Additional light heads can be connected remotely.