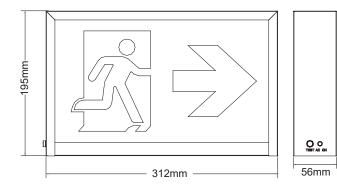

| Mechanical Specifications |                     |
|---------------------------|---------------------|
| IP Rating                 | Damp locations      |
| Material                  | Metal               |
| Lens                      | N/D                 |
| Net Weight                | N/D                 |
| Product size (mm)         | ± 312 x 195 x 56 mm |
| Product size (inch)       | ± 13" x 7.7" x 2.2" |
| Operating Humidity        | 10% ~ 90%           |
| Operating Temperature     | 0°C ~ 40°C          |
| Battery                   | Ni-Cd 3.6V, 600mAh  |
| Battery warranty          | 2 years             |