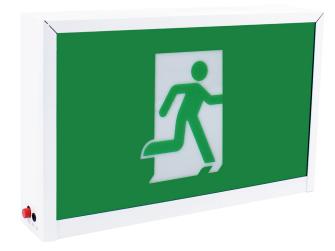

## **Product description:**

- Exit sign.
- Single- or double-sided with editable captions.
- Overload and over-discharge protection.
- Powder-coated metal frame.
- Test button and power indicator included.
- Universal mounting: wall, ceiling, flag.

## **Applications:**

Indoor exit sign.

info@technilight.ca

WWW.TECHNILIGHT.CA