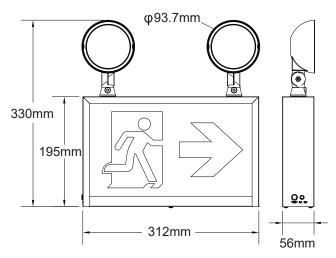

| Mechanical Specifications |                      |
|---------------------------|----------------------|
| IP Rating                 | Damp locations       |
| Material                  | Metal + ABS          |
| Lens                      | PC                   |
| Net Weight                | N/D                  |
| Product size (mm)         | ± 330 x 312 x 56 mm  |
| Product size (inch)       | ± 13" x 12.3" x 2.2" |
| Operating Humidity        | 10% à 90%            |
| Operating Temperature     | 0°C ~ 40°C           |
| Battery                   | Ni-Cd 3.6V, 1200mAh  |
| Battery warranty          | 2 years              |