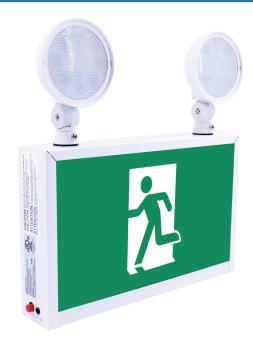

## **Product description:**

- Exit sign with 2 lighting heads.
- Single- or double-sided with editable captions.
- Overload and over-discharge protection.
- · Powder-coated metal frame.
- Test button and power indicator included.
- Universal mounting: wall, ceiling, flag.