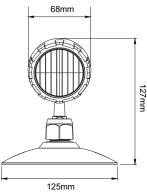

| Mechanical Specifications |                        |
|---------------------------|------------------------|
| IP Rating                 | Dry and damp locations |
| Material                  | ABS                    |
| Lens                      | PC                     |
| Net Weight                | 0.15 kg                |
| Product size (mm)         | ± 127 x 125 x 125 mm   |
| Product size (inch)       | ± 5" x 4.9" x 4.9"     |
| Operating Humidity        | 10% ~ 90%              |
| Operating Temperature     | -20°C ~ 40°C           |