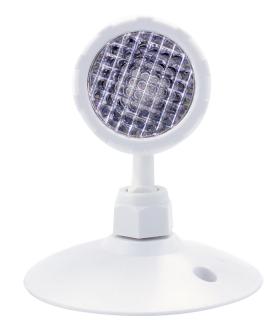

## **Product description:**

- Single lighting head.
- Ceiling or wall mounting.
- Adjustable lighting head.
- Suitable for damp areas.