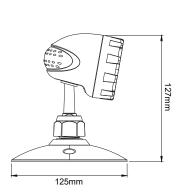

| Mechanical Specifications |                        |
|---------------------------|------------------------|
| IP Rating                 | Dry and damp locations |
| Material                  | ABS                    |
| Lens                      | PC                     |
| Net Weight                | 0.15 kg                |
| Product size (mm)         | ± 127 x 125 x 125 mm   |
| Product size (inch)       | ± 5" x 4.9" x 4.9"     |
| Operating Humidity        | 10% ~ 90%              |
| Operating Temperature     | -20°C ~ 40°C           |