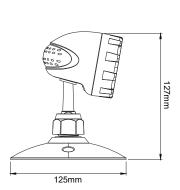

| Mechanical Specifications |                        |
|---------------------------|------------------------|
| IP Rating                 | Dry and damp locations |
| Material                  | ABS                    |
| Lens                      | PC                     |
| Net Weight                | 0.15 kg                |
| Product size (mm)         | ± 127 x 125 x 125 mm   |
| Product size (inch)       | ± 5" x 4.9" x 4.9"     |
| Operating Humidity        | 10% ~ 90%              |
| Operating Temperature     | -20°C ~ 40°C           |
|                           |                        |