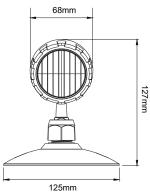

| Mechanical Specifications |                        |
|---------------------------|------------------------|
| IP Rating                 | Dry and damp locations |
| Material                  | ABS                    |
| Lens                      | PC                     |
| Net Weight                | 0.15 kg                |
| Product size (mm)         | ± 127 x 125 x 125 mm   |
| Product size (inch)       | ± 5" x 4.9" x 4.9"     |
| Operating Humidity        | 10% ~ 90%              |
| Operating Temperature     | -20°C ~ 40°C           |
|                           |                        |