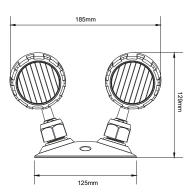

| Mechanical Specifications |                        |
|---------------------------|------------------------|
| IP Rating                 | Dry and damp locations |
| Material                  | ABS                    |
| Lens                      | PC                     |
| Net Weight                | 0.26 kg                |
| Product size (mm)         | ± 125 x 185 x 129 mm   |
| Product size (inch)       | ± 4.9" x 7.3" x 5.1"   |
| Operating Humidity        | 10% ~ 90%              |
| Operating Temperature     | -20°C ~ 40°C           |