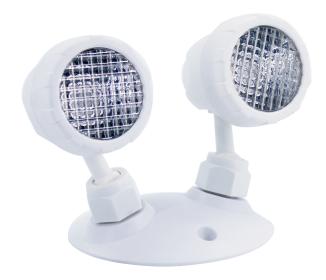

## **Product description:**

- Double lighting head.
- Ceiling or wall mounting.
- Adjustable lighting heads.
- Suitable for damp areas.

## **Applications:**

Indoor emergency lighting.

info@technilight.ca