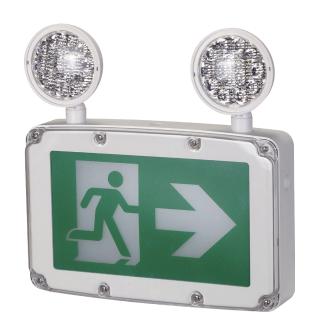

## **Product description:**

- Exit sign with 2 lighting heads.
- Single- or double-sided with editable captions.
- Overload and over-discharge protection.
- Injection-molded ABS thermoplastic housing.
- Test button and power indicator included.
- Universal wall mounting.

## **Applications:**

Exit sign and emergency lighting for wet locations.

info@technilight.ca