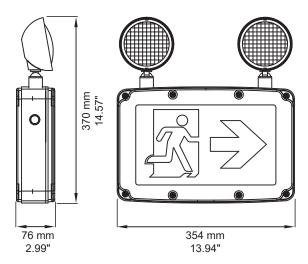

| Mechanical Specifications |                           |
|---------------------------|---------------------------|
| IP Rating                 | IP65 / NEMA4X             |
| Material                  | Thermoplastic ABS         |
| Lens                      | PC                        |
| Net Weight                | N/D                       |
| Product size (mm)         | ± 354 x 370 x 76 mm       |
| Product size (inch)       | ± 13.94" x 14.57" x 2.99" |
| Operating Humidity        | 10% ~ 90%                 |
| Operating Temperature     | -25°C ~ 40°C              |
| Battery                   | Ni-Mh 3.6V, 2500mAh       |
| Battery warranty          | 2 years                   |