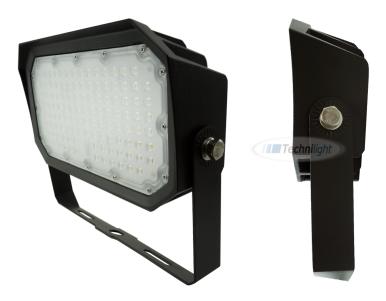

#### **Product Description:**

- Mounting option: TU ("U" bracket)
- 3 mounting options available. (SF and SW optional only. Not included.)
- Built with materials that have low thermal expansion. Stays waterproof above -40°C.
- Saves on electricity consumption compared to standard lighting fixture.
- · Color: black.
- Warranty: 5 Years.
- 18" power cord.

#### **Applications:**

Designed for use in wet locations. Flood luminaire.

Pictures for illustration purpose only rev 2.4.4

WWW.TECHNILIGHT.CA