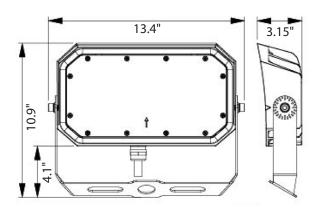

| Mechanical Specifications |                         |
|---------------------------|-------------------------|
| IP Rating                 | IP65                    |
| Material                  | Die cast aluminum       |
| Lens                      | Polycarbonate           |
| Net Weight                | 6.5 kg                  |
| Product size (mm)         | ± 330 x 254 x 76 mm     |
| Product size (inch)       | ± 13.4 x 10.9 x 3.15 in |
| Operating Humidity        | 10% - 90%               |
| Operating Temperature     | -40°C ~ 45°C            |
| Lumen maintenance         | >82% at 100 000 hours   |