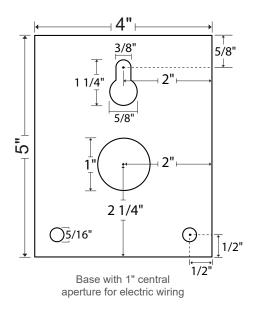

# **TLS180ABK**

| Luminaire not include                  |                                |                 |
|----------------------------------------|--------------------------------|-----------------|
| Pictures for illustration purpose only |                                |                 |
|                                        | Aperture for electric wiring — | Aperture for    |
|                                        |                                | electric wiring |

### **Product Description:**

- · Straight aluminum bracket for "Slip Fitter".
- Installation plate with 1" aperture for electric wiring.
- 2 3/8" outside diameter bracket.
- Steel or aluminum.
- Elbow bracket available.
- 90° bracket available.