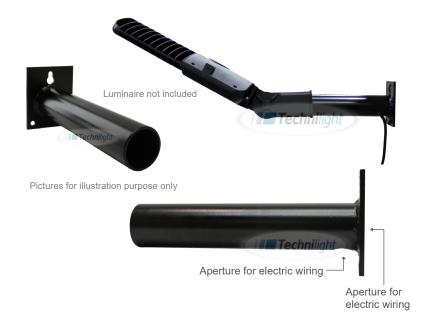

# Straight steel bracket

#### **Product Description:**

- Straight steel bracket for "Slip Fitter".
- Installation plate with 1" aperture for electric wiring.
- 2 3/8" outside diameter bracket.
- · Steel or aluminum.
- · Elbow bracket available.
- 90° bracket available.

### **Applications:**

Fixing for luminaire on pole, wall or other.

| Similar products | Description                    |
|------------------|--------------------------------|
| TLSELBK          | Black steel elbow bracket      |
| TLSELG           | Galvanized steel elbow bracket |
| TLS90ABK         | Black aluminum 90° bracket     |
| TLS90MBK         | Black steel 90° bracket        |