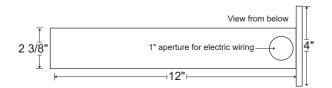

#### **Product Description:**

- Straight steel bracket for "Slip Fitter".
- Installation plate with 1" aperture for electric wiring.
- 2 3/8" outside diameter bracket.
- · Steel or aluminum.
- · Elbow bracket available.
- 90° bracket available.