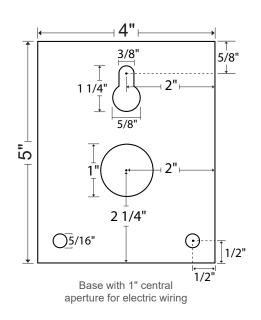

#### **Product Description:**

- Straight steel bracket for "Slip Fitter".
- Installation plate with 1" aperture for electric wiring.
- 2 3/8" outside diameter bracket.
- · Steel or aluminum.
- · Elbow bracket available.
- 90° bracket available.