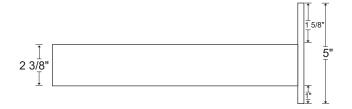

#### **Product Description:**

- Straight steel bracket for "Slip Fitter".
- Installation plate with 1" aperture for electric wiring.
- 2 3/8" outside diameter bracket.
- · Steel or aluminum.
- · Elbow bracket available.
- 90° bracket available.