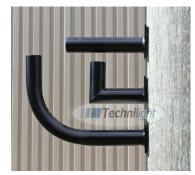

#### **Product Description:**

- Straight steel bracket for "Slip Fitter".
- Installation plate with 1" aperture for electric wiring.
- 2 3/8" outside diameter bracket.
- · Steel or aluminum.
- · Elbow bracket available.
- 90° bracket available.

### **Applications:**

Fixing for luminaire on pole, wall or other.

| Similar products | Description                    |
|------------------|--------------------------------|
| TLSELBK          | Black steel elbow bracket      |
| TLSELG           | Galvanized steel elbow bracket |
| TLS90ABK         | Black aluminum 90° bracket     |
| TLS90MBK         | Black steel 90° bracket        |