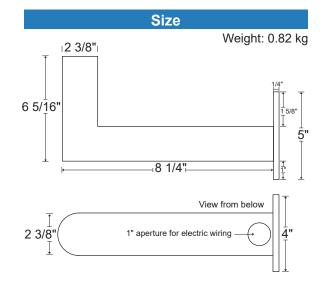

## **Product Description:**

- 90° aluminum bracket for "Slip Fitter".
- Installation plate with 1" aperture for electic wiring.
- 2 3/8" outside diameter bracket.
- Steel or aluminum.
- · Straight bracket available.
- · Elbow bracket available.