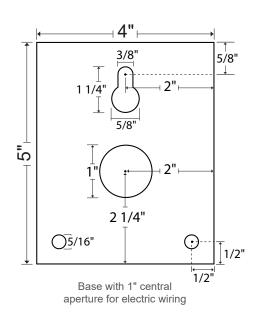

## **Product Description:**

- 90° aluminum bracket for "Slip Fitter".
- Installation plate with 1" aperture for electic wiring.
- 2 3/8" outside diameter bracket.
- Steel or aluminum.
- · Straight bracket available.
- · Elbow bracket available.