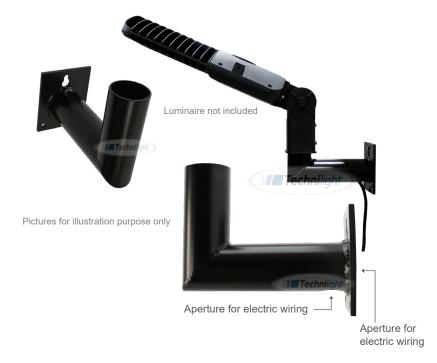

## **Product Description:**

- 90° aluminum bracket for "Slip Fitter".
- Installation plate with 1" aperture for electic wiring.
- 2 3/8" outside diameter bracket.
- Steel or aluminum.
- · Straight bracket available.
- · Elbow bracket available.

## **Applications:**

Fixing for luminaire on pole, wall or other.

| Similar products | Description                     |
|------------------|---------------------------------|
| TLSELBK          | Black steel elbow bracket       |
| TLSELG           | Galvanized steel elbow bracket  |
| TLS180ABK        | Black aluminum straight bracket |
| TLS180MBK        | Black steel straight bracket    |