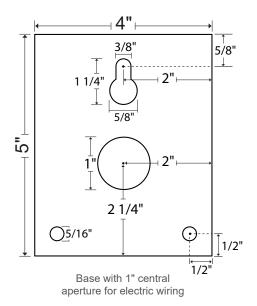

## Size Weight: 1.82 kg 2 3/8" 6 5/16" 15/8" **5**" 8 1/4" View from below 2 3/8 1" aperture for electric wiring 4"

### **Product Description:**

- 90° steel bracket for "Slip Fitter".
- Installation plate with 1" aperture for electic wiring.
- 2 3/8" outside diameter bracket.
- Steel or aluminum.
- Straight bracket available.
- Elbow bracket available.