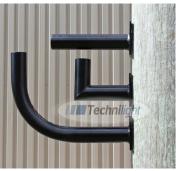

# 90° Steel Bracket

#### **Applications:**

Fixing for luminaire on pole, wall or other.

| Similar products | Description                     |
|------------------|---------------------------------|
| TLSELBK          | Black steel elbow bracket       |
| TLSELG           | Galvanized steel elbow bracket  |
| TLS180ABK        | Black aluminum straight bracket |
| TLS180MBK        | Black steel straight bracket    |