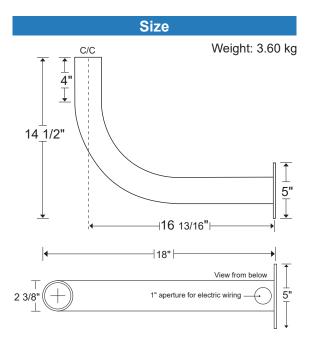

## **Product Description:**

- Steel elbow bracket for "Slip Fitter".
- Installation plate with 1" aperture for electric wiring.
- 2 3/8" outside diameter bracket.
- Galvanized or black.
- · Straight bracket available.
- 90° bracket available.