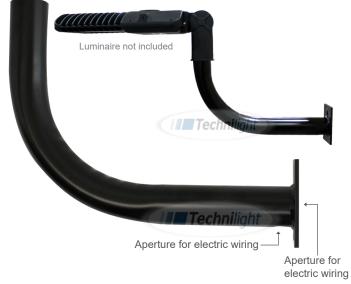

Pictures for illustration purpose only

## **Product Description:**

- Steel elbow bracket for "Slip Fitter".
- Installation plate with 1" aperture for electric wiring.
- 2 3/8" outside diameter bracket.
- Galvanized or black.
- · Straight bracket available.
- 90° bracket available.

## **Applications:**

Fixing for luminaire on pole, wall or other.

| Similar products | Description                     |
|------------------|---------------------------------|
| TLS180ABK        | Black aluminum straight bracket |
| TLS180MBK        | Black steel straight bracket    |
| TLS90ABK         | Black aluminum 90° bracket      |
| TLS90MBK         | Black steel 90° bracket         |