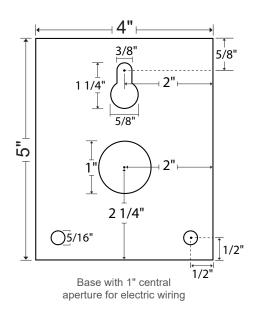

## **Product Description:**

- Steel elbow bracket for "Slip Fitter".
- Installation plate with 1" aperture for electric wiring.
- 2 3/8" outside diameter bracket.
- Galvanized or black.
- · Straight bracket available.
- 90° bracket available.