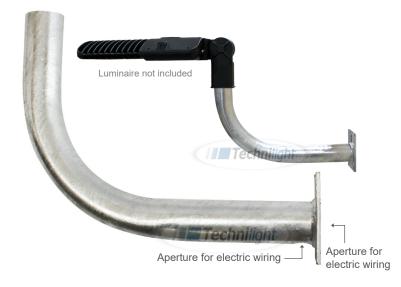

Pictures for illustration purpose only

## **Product Description:**

- Steel elbow bracket for "Slip Fitter".
- Installation plate with 1" aperture for electric wiring.
- 2 3/8" outside diameter bracket.
- · Galvanized or black.
- Straight bracket available.
- 90° bracket available.

## **Applications:**

Fixing for luminaire on pole, wall or other.

| Similar products | Description                     |
|------------------|---------------------------------|
| TLS180ABK        | Black aluminum straight bracket |
| TLS180MBK        | Black steel straight bracket    |
| TLS90ABK         | Black aluminum 90° bracket      |
| TLS90MBK         | Black steel 90° bracket         |