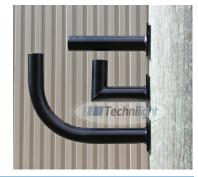

Pictures for illustration purpose only

## **Applications:**

Fixing for luminaire on pole, wall or other.

| Similar products | Description                     |
|------------------|---------------------------------|
| TLS180ABK        | Black aluminum straight bracket |
| TLS180MBK        | Black steel straight bracket    |
| TLS90ABK         | Black aluminum 90° bracket      |
| TLS90MBK         | Black steel 90° bracket         |