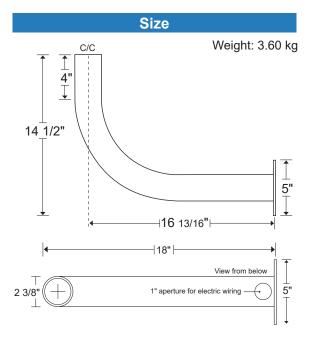

## **Product Description:**

- Steel elbow bracket for "Slip Fitter".
- Installation plate with 1" aperture for electric wiring.
- 2 3/8" outside diameter bracket.
- · Galvanized or black.
- Straight bracket available.
- 90° bracket available.