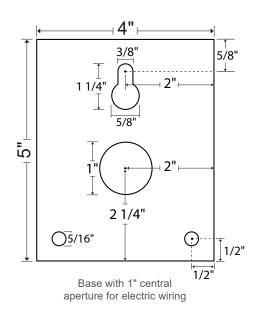

## **Product Description:**

- Steel elbow bracket for "Slip Fitter".
- Installation plate with 1" aperture for electric wiring.
- 2 3/8" outside diameter bracket.
- · Galvanized or black.
- Straight bracket available.
- 90° bracket available.