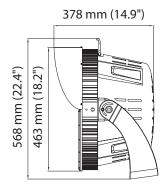

| Mechanical Specifications |                      |
|---------------------------|----------------------|
| IP Rating                 | IP65                 |
| Vibration rating          | 3G                   |
| EPA                       | 1.97 pi <sup>2</sup> |
| Material                  | Aluminum             |
| Lens                      | PC                   |
| Net Weight                | 15 kg                |
| Product size (mm)         | Ø463 x 378 x 568 mm  |
| Product size (inch)       | Ø18.2 x 18.2 x 22.4" |
| Operating Humidity        | 10% - 90%            |
| Operating Temperature     | -40°C ~ 50°C         |