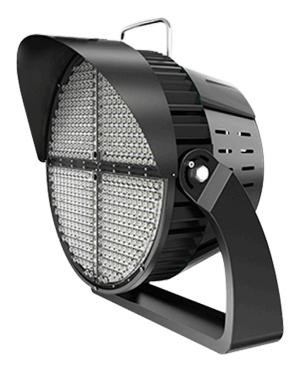

## **Product description:**

- Robust and solid, the design provides excellent heat dissipation, ensuring stability and longer life expectancy.
- Available in multiple beam angles for narrow projection.
- Economy on electricity consumption compared to traditional lighting fixture.
- Other CCT available on special request.
- · Warranty: 5 years.
- Also available: 15°, 45° and 60°.