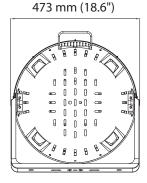

| Mechanical Specifications |                      |
|---------------------------|----------------------|
| IP Rating                 | IP65                 |
| Vibration rating          | 3G                   |
| EPA                       | 1.97 pi <sup>2</sup> |
| Material                  | Aluminum             |
| Lens                      | PC                   |
| Net Weight                | 15 kg                |
| Product size (mm)         | Ø463 x 378 x 568 mm  |
| Product size (inch)       | Ø18.2 x 18.2 x 22.4" |
| Operating Humidity        | 10% - 90%            |
| Operating Temperature     | -40°C ~ 50°C         |