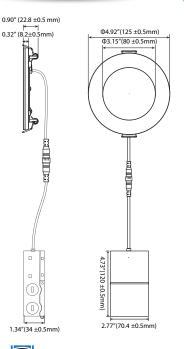

| Mechanical Specifications |                  |
|---------------------------|------------------|
| IP Rating                 | Wet locations    |
| Material                  | Aluminum + PS    |
| Lens                      | Frosted          |
| Net Weight                | N/A              |
| Product size (mm)         | ± Ø125 x 8.2 mm  |
| Product size (inch)       | ± Ø4.92" x 0.32" |
| Operating Humidity        | 10% ~ 90%        |
| Operating Temperature     | -20°C ~ 45°C     |
| Lifespan (L70)            | N/A              |