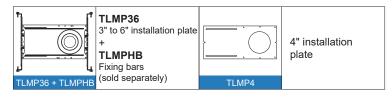

CCT                        | 2700K / 3000K / 3500K /<br>4000K / 5000K |  |
| Beam angle                 | 120°                                     |  |
| Light output ± 3%          | 630 lm                                   |  |

| Mechanical Specifications |                  |
|---------------------------|------------------|
| IP Rating                 | Wet locations    |
| Material                  | Aluminum + PS    |
| Lens                      | Frosted          |
| Net Weight                | N/A              |
| Product size (mm)         | ± Ø125 x 8.2 mm  |
| Product size (inch)       | ± Ø4.92" x 0.32" |
| Operating Humidity        | 10% ~ 90%        |
| Operating Temperature     | -20°C ~ 45°C     |
| Lifespan (L70)            | N/A              |



**Optional accessories** 



#### **Product description:**

- Ultra thin 4" recessed down light.
- Night light mode with soft lighting for the night. (3W, 2000K).
- Type IC.
- Airtight.
- Junction box with quick connector included.
- Selectable CCT and power.
- Optional installation plate.
- Color: white.

#### **Applications:**

Houses, schools, shopping centers, etc.



WWW.TECHNILIGHT.CA