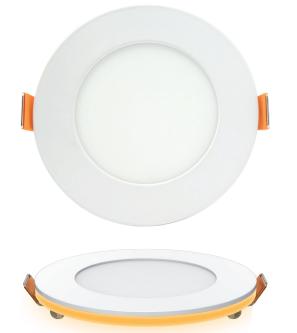

### Recessed luminaire with night light mode

#### **Product description:**

- Ultra thin 4" recessed down light.
- Night light mode with soft lighting for the night. (3W, 2000K).
- Type IC.
- Airtight.
- Junction box with quick connector included.
- Selectable CCT and power.
- Optional installation plate.
- Color: white.