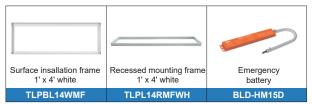

|
| Net Weight                | 5.2 kg                |
| Product size (mm)         | ± 1194 x 280 x 50 mm  |
| Product size (inch)       | ± 47.7" x 11.8" x 2"  |
| Operating Humidity        | 10% - 90%             |
| Operating Temperature     | -40°C ~ 50°C          |
| Lumen maintenance         | >82% at 100 000 hours |

## **Product description:**

- Large supply voltage range 120-347V.
- Selectable power and CCT.
- Versatile design makes installation easy which reduces installation time and costs.
- Saves on electricity consumption compared to fluorescent lighting fixture.
- Warranty: 5 years.
- High efficiency reflective PC cover, soft and bright lighting.

## **Applications:**

Suitable for offices, conference rooms, shops, supermarkets, etc.

## **Optional accessories**



info@technilight.ca