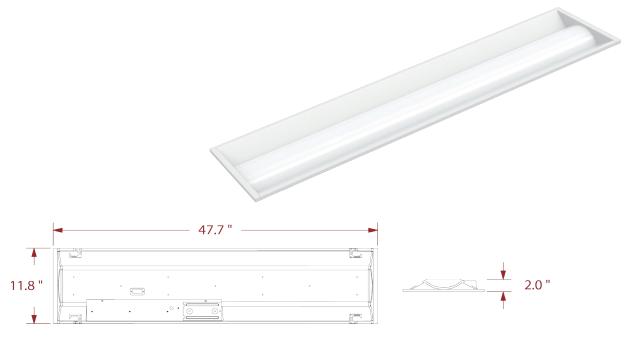

| Mechanical specifications |                       |
|---------------------------|-----------------------|
| IP Rating                 | IP20                  |
| Material                  | SPCC + PC             |
| Lens                      | Frosted               |
| Net Weight                | 5.2 kg                |
| Product size (mm)         | ± 1194 x 280 x 50 mm  |
| Product size (inch)       | ± 47.7" x 11.8" x 2"  |
| Operating Humidity        | 10% - 90%             |
| Operating Temperature     | -40°C ~ 50°C          |
| Lumen maintenance         | >82% at 100 000 hours |