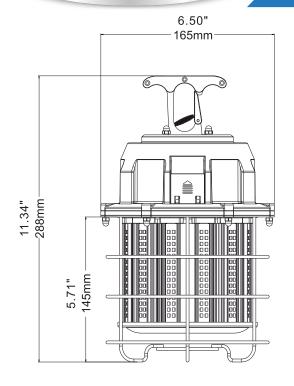

| Mechanical Specifications |                                 |
|---------------------------|---------------------------------|
| IP Rating                 | IP63                            |
| Material                  | PC / Aluminum / Stainless steel |
| Lens                      | Clear PC                        |
| Net Weight                | 2.27 kg                         |
| Product size (mm)         | ± Ø 165 mm x 288 mm             |
| Product size (inch)       | ± Ø 6.5" x 11.34"               |
| Operating Humidity        | 10% - 90%                       |
| Lumen maintenance         | >80% at 100 000 hours           |