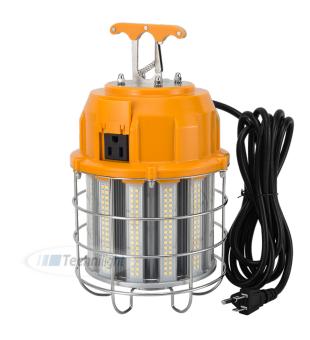

## **Product Description:**

- Stainless steel guard for safety protection. Can be used directly on the floor.
- Integrated NEMA5-15R receptacle. Can connect in series up to 7 pieces.
- With approximately 25 ft power cord. (≈ 7 620 mm)
- · Portable hook. Easy to carry and install.
- Long lifespan up to 50 000 hours.
- Replacement for 250 W MH traditional temporary lamp.
- 6 000 V high voltage surge protection.
- 3 000 K and 4 000 K available on special request.