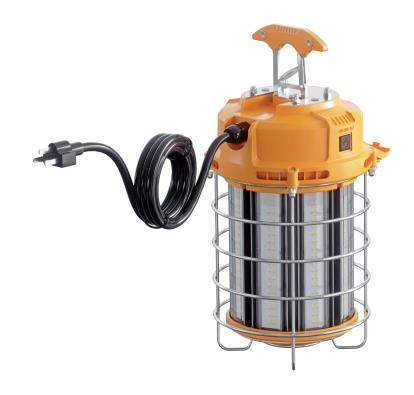

## **Product Description:**

- Stainless steel guard for safety protection. Can be used directly on the floor.
- Integrated NEMA5-15R receptacle. Can connect in series up to 3 pieces.
- With approximately 35 ft power cord. (≈ 10 668 mm)
- 50% / 100% / OFF switch.
- Portable hook. Easy to carry and install.
- Long lifespan up to 50 000 hours.
- More powerful than a traditional 400 W temporary lamp.
- 10 000 V high voltage surge protection.
- Other CCT available on special request.