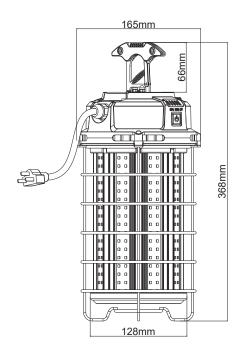

| Mechanical Specifications |                                 |
|---------------------------|---------------------------------|
| IP rating                 | Damp locations                  |
| Material                  | PC / Aluminum / Stainless steel |
| Lens                      | Clear PC                        |
| Net weight                | N/A                             |
| Product size (mm)         | ± Ø 165 mm x 368 mm             |
| Product size (inch)       | ± Ø 6.5" x 14.5"                |
| Operating temperature     | -40°C ~ 60°C                    |
| Operating humidity        | 10% ~ 90%                       |
| Lumen maintenance         | >80% at 100 000 hours           |