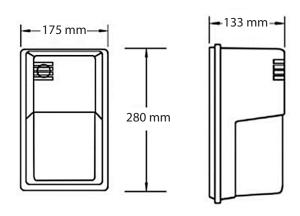

| Mechanical Specifications |                         |
|---------------------------|-------------------------|
| IP Rating                 | IP65                    |
| Material                  | Die cast aluminium      |
| Lens                      | Clear                   |
| Net Weight                | 2.5 kg                  |
| Product size (mm)         | 175 x 280 x 133 mm      |
| Product size (inch)       | ± 6 7/8" x 11" x 5 1/4" |
| Operating Humidity        | 10% - 90%               |
| Operating Temperature     | -35°C ~ 45°C            |
| Lumen maintenance         | >82% at 100 000 hours   |