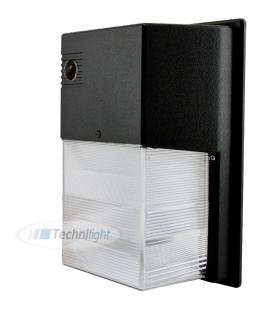

## **Product Description:**

- Die cast aluminum housing provides solid mounting to wall.
- Photocell optional.
- Saves on electricity consumption compared to conventional lighting fixture.
- Color: black.
  Other colors available on special request.
- Warranty: 5 Years.
- Compatible with most sensors.