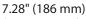

| Mechanical Specifications |                          |  |
|---------------------------|--------------------------|--|
| IP Rating                 | IP65                     |  |
| Material                  | Aluminum                 |  |
| Lens                      | Glass                    |  |
| Net Weight                | 3.9 kg                   |  |
| Product size (mm)         | ± 360 x 235.5 x 186 mm   |  |
| Product size (inch)       | ± 14.17" x 9.27" x 7.28" |  |
| Operating Humidity        | 10% - 90%                |  |
| Operating Temperature     | -30°C ~ 45°C             |  |
| Lumen maintenance         | >79% at 100 000 hours    |  |