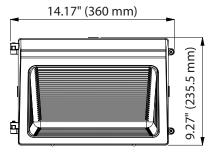

| Mechanical Specifications |                          |  |
|---------------------------|--------------------------|--|
| IP Rating                 | IP65                     |  |
| Material                  | Aluminum                 |  |
| Lens                      | Glass                    |  |
| Net Weight                | 3.9 kg                   |  |
| Product size (mm)         | ± 360 x 235.5 x 186 mm   |  |
| Product size (inch)       | ± 14.17" x 9.27" x 7.28" |  |
| Operating Humidity        | 10% - 90%                |  |
| Operating Temperature     | -30°C ~ 45°C             |  |
| Lumen maintenance         | >79% at 100 000 hours    |  |