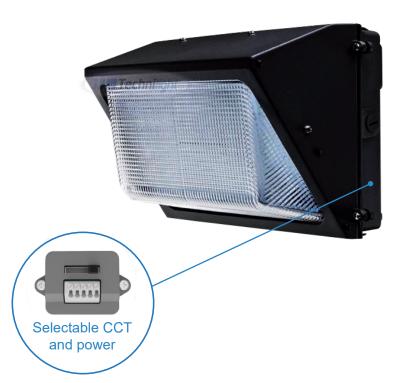

### **Product Description:**

- Large supply voltage range 120-347V.
- Selectable power and CCT.
- Die cast aluminum housing provides solid mounting to wall.
- Built-in photocell.
- Saves on electricity consumption compared to conventional lighting fixture.
- Color: black.
- Warranty: 5 Years.
- It could be fit with sensor.