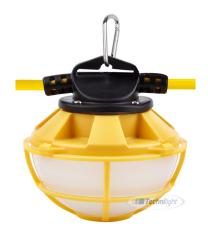

| Mechanical Specifications |                       |
|---------------------------|-----------------------|
| IP Rating                 | IP65                  |
| Material                  | PC                    |
| Lens                      | Frosted               |
| Net Weight                | 3.5 kg                |
| Product size (mm)         | ± Ø105 x 105 mm       |
| Product size (inch)       | ± Ø4.13" x 4.13"      |
| Operating Humidity        | 10% - 90%             |
| Operating Temperature     | -35°C ~ 55°C          |
| Lumen maintenance         | >76% at 100 000 hours |

## **Product Description:**

- 18 AWG power wire, one series connection can do 600 W.
- 10 lamps. Wire lenght: 100 ft (30 m). 10 ft (3m) space between each lamp.
- Protected by GMA-8A type fuse.
- Each lamp is fitted with a hook for easy installation.
- Long lifespan up to 50 000 hours.
- Replacement for traditional temporary lamp.