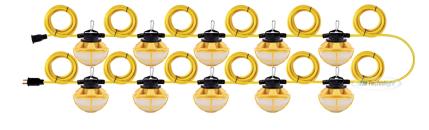

## **Product Description:**

- 18 AWG power wire, one series connection can do 600 W.
- 10 lamps. Wire lenght: 100 ft (30 m). 10 ft (3m) space between each lamp.
- Protected by GMA-8A type fuse.
- Each lamp is fitted with a hook for easy installation.
- Long lifespan up to 50 000 hours.
- Replacement for traditional temporary lamp.