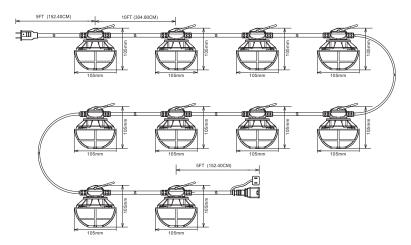

## **Product Description:**

- 18 AWG power wire, one series connection can do 600 W.
- 10 lamps. Wire lenght: 100 ft (30 m). 10 ft (3m) space between each lamp.
- Protected by GMA-8A type fuse.
- Each lamp is fitted with a hook for easy installation.
- Long lifespan up to 50 000 hours.
- Replacement for traditional temporary lamp.