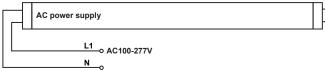

## **Applications:**

Suitable for farm, warehouses, supermarkets, wet locations, etc.

| Model     | Description                                | Voltage   | Max wattage |
|-----------|--------------------------------------------|-----------|-------------|
| TLYH8G141 | 1 LED tube luminaire (tube not included)   | 100-277 V | 20 W        |
| TLYH8G142 | 2 LED tubes luminaire (tubes not included) | 100-277 V | 40 W        |