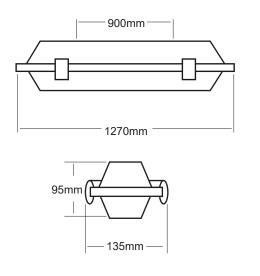

## **Applications:**

Suitable for farm, warehouses, supermarkets, wet locations, etc.

| Model     | Description                                | Voltage   | Max wattage |
|-----------|--------------------------------------------|-----------|-------------|
| TLYH8G141 | 1 LED tube luminaire (tube not included)   | 100-277 V | 20 W        |
| TLYH8G142 | 2 LED tubes luminaire (tubes not included) | 100-277 V | 40 W        |