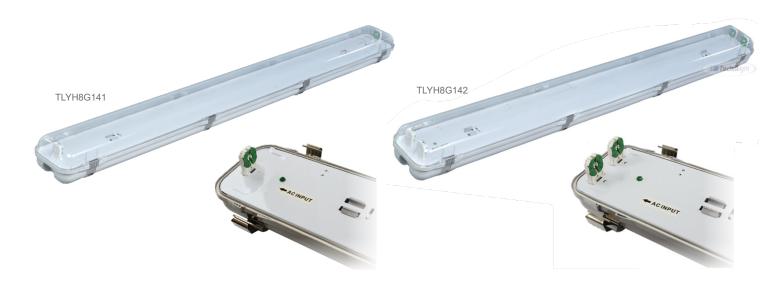

## **TLYH8G141 TLYH8G142 IP65**

## **Product Description:**

- Use with one-sided connection 4 foot T8 LED tubes only.
- Perfect replacement for the whole set of T12, T8 and T5 fluorescent lighting fixture.
- Save in electricity consumption compared to fluorescent lighting fixture.
- Lightweight body material, corrosion resistant, waterproof and dustproof.

## **Applications:**

Suitable for farm, warehouses, supermarkets, wet locations, etc.

| Model     | Description                                | Voltage   | Max wattage |
|-----------|--------------------------------------------|-----------|-------------|
| TLYH8G141 | 1 LED tube luminaire (tube not included)   | 100-277 V | 20 W        |
| TLYH8G142 | 2 LED tubes luminaire (tubes not included) | 100-277 V | 40 W        |