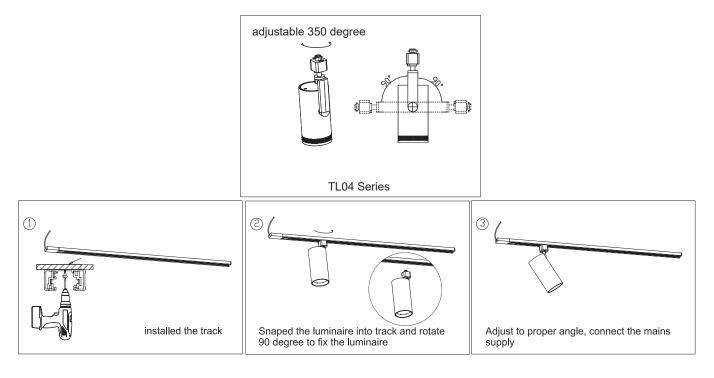

lled in accordance with the applicable installation code by a qualified electrician who is familiar with the construction and operation of the product and the hazards involved.

#### WARNING:

- Risk of fire or electric shock. Fixture installation requires knowledge of luminaires electrical systems. If not qualified, DO NOT attempt installation. Contact a qualified electrician.
- ▲ Risk of fire or electric shock. Suitable for wet locations. Always turn off the power supply before installation. Risk of fire or electric shock. Suitable for non-insulated surface and frame. DO NOT cover fixture with insulation liner or similar material.
- ▲ DO NOT install fixture on unstable, loose or easily breakable surface. DO NOT exert force on the surface of the fixture.

### **Suspending installation**









## Rail system connection diagram