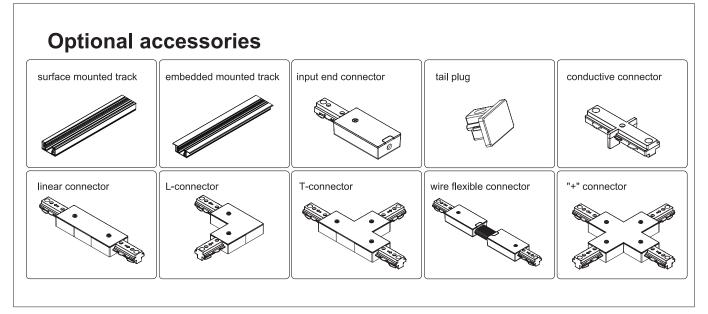

ed in accordance with the applicable installation code by a qualified electrician who is familiar with the construction and operation of the product and the hazards involved.

#### WARNING:

- Risk of fire or electric shock. Fixture installation requires knowledge of luminaires electrical systems. If not qualified, DO NOT attempt installation. Contact a qualified electrician.
- ▲ Risk of fire or electric shock. Suitable for wet locations. Always turn off the power supply before installation. Risk of fire or electric shock. Suitable for non-insulated surface and frame. DO NOT cover fixture with insulation liner or similar material.
- ▲ DO NOT install fixture on unstable, loose or easily breakable surface. DO NOT exert force on the surface of the fixture.

### **Suspending installation**









## Rail system connection diagram