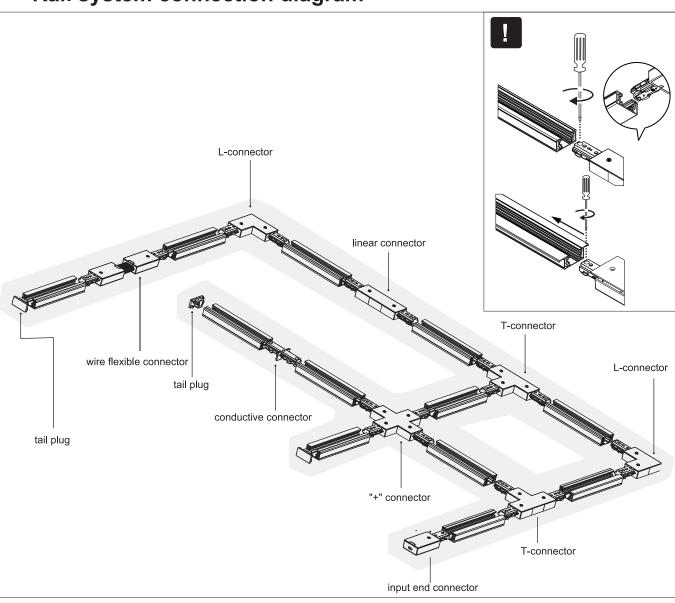

n accordance with the applicable installation code by a qualified electrician who is familiar with the construction and operation of the product and the hazards involved.

#### WARNING:

- Risk of fire or electric shock. Fixture installation requires knowledge of luminaires electrical systems. If not qualified, DO NOT attempt installation. Contact a qualified electrician.
- ▲ Risk of fire or electric shock. Suitable for wet locations. Always turn off the power supply before installation. Risk of fire or electric shock. Suitable for non-insulated surface and frame. DO NOT cover fixture with insulation liner or similar material.
- ▲ DO NOT install fixture on unstable, loose or easily breakable surface. DO NOT exert force on the surface of the fixture.

### **Suspending installation**









## Rail system connection diagram