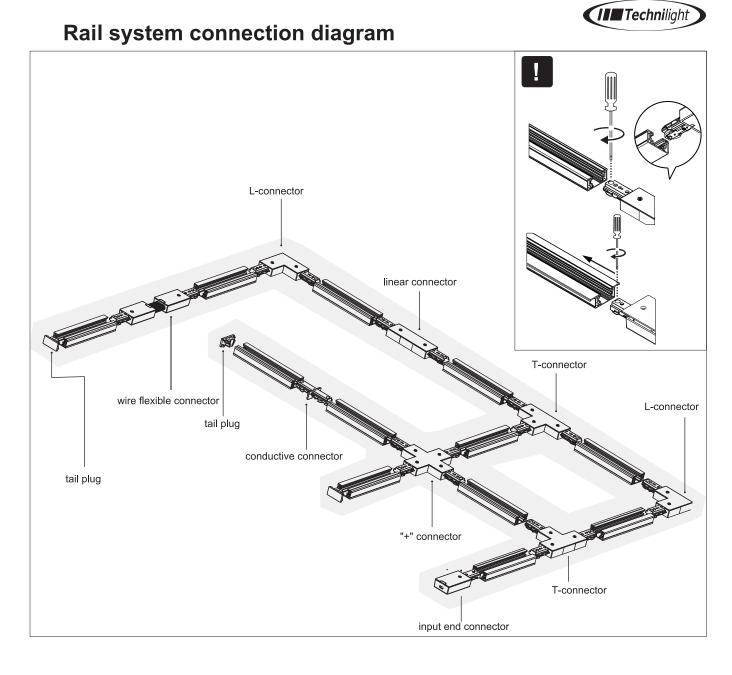

in accordance with the applicable installation code by a qualified electrician who is familiar with the construction and operation of the product and the hazards involved.

#### WARNING:

- Risk of fire or electric shock. Fixture installation requires knowledge of luminaires electrical systems. If not qualified, DO NOT attempt installation. Contact a qualified electrician.
- ▲ Risk of fire or electric shock. Suitable for wet locations. Always turn off the power supply before installation. Risk of fire or electric shock. Suitable for non-insulated surface and frame. DO NOT cover fixture with insulation liner or similar material.
- ▲ DO NOT install fixture on unstable, loose or easily breakable surface. DO NOT exert force on the surface of the fixture.

### **Suspending installation**









## Rail system connection diagram